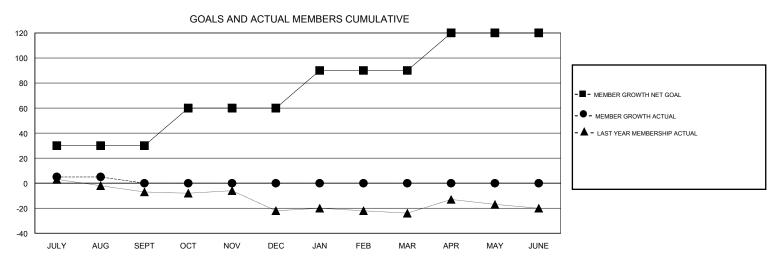

## MONTHLY MEMBERSHIP PROGRESS REPORT

District 14 W

Results as of: 9/30/2019

0

0

30

## GMT: **LOCATION PENNSYLVANIA GMT CA** Clubs Members RESULTS FOR 2019-2020 RESULTS FOR 2019-2020 NEW CLUB GOAL NEW CLUBS DROPPED CLUBS MEMBER GROWTH NET MEMBER GROWTH DROPPED QUARTER QUARTER GOAL ACTUAL MEMBERS ACTUAL (including transfers) 0 0 0 30 8 JULY/AUG/SEPT JULY/AUG/SEPT 0 0 30 0 0 OCT/NOV/DEC OCT/NOV/DEC 0 0 30 0 0 JAN/FEB/MAR JAN/FEB/MAR