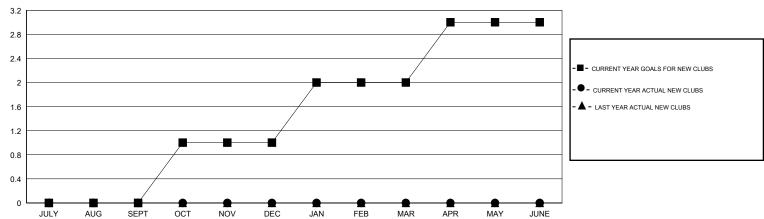

## GOALS AND ACTUAL NEW CLUBS CUMULATIVE

0

0

1

APR/MAY/JUNE

| DROPPED CLUBS: 0  DROPPED MEMBERS |        | 5 CLUBS OF 32 ADDED 1 OR MORE<br>NEW MEMBERS | GENDER DISTRIBU<br>MALE<br>FEMALE | <u>JTION</u><br>474 (72.26%)<br>182 (27.74%) |    |
|-----------------------------------|--------|----------------------------------------------|-----------------------------------|----------------------------------------------|----|
| DECEASED                          | 2      |                                              | TOTAL FAMILY UNIT MEMBERS         |                                              | 77 |
| CLUB CANCELLED OTHER              | 0<br>6 |                                              | FAMILY MEMBERS PAYING HALF DUES   |                                              | 41 |
| TOTAL                             | 8      |                                              | 3020                              |                                              |    |